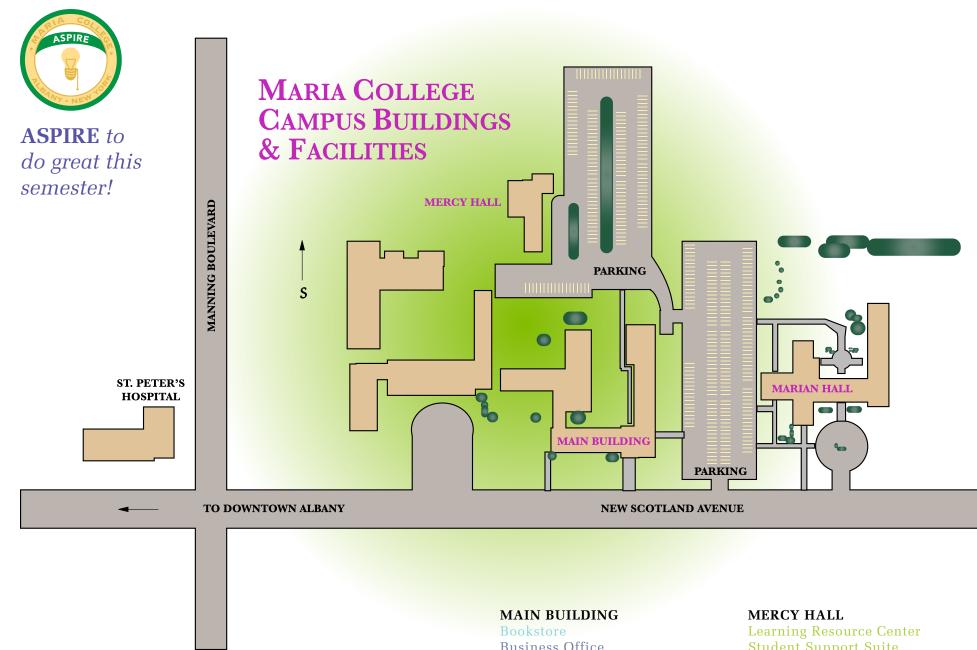

Business Office Campus Café Financial Aid Office Information Technology (IT) Registrar Learning Resource Center Student Support Suite McAuley Testing and Accommodations Room