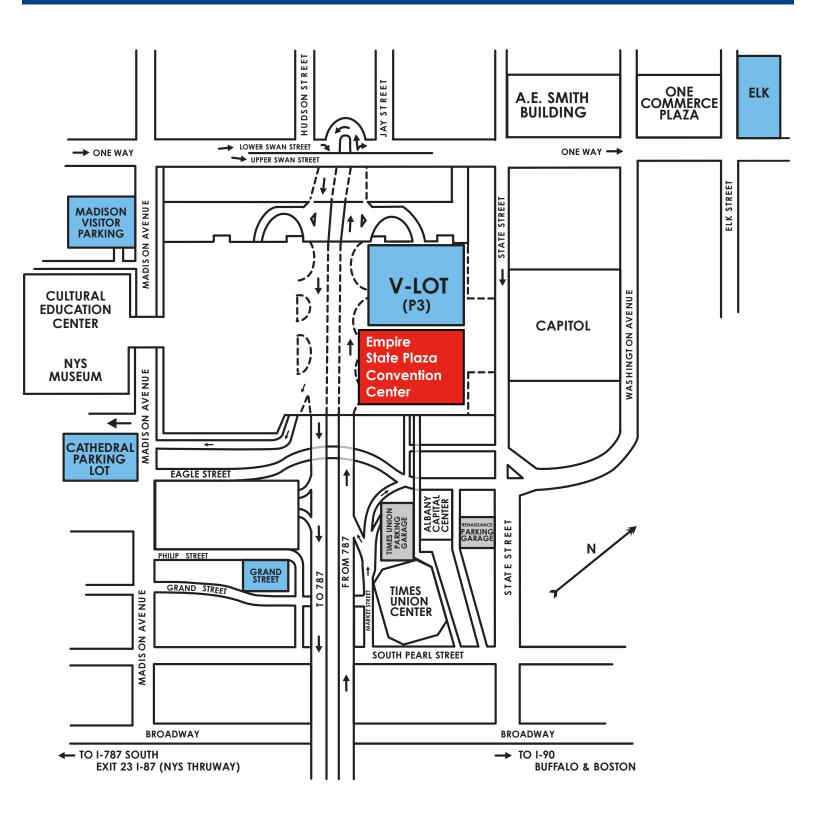

# **Directions to the Visitors Lot/Convention Center**

#### **Directions to Empire State Plaza from Points South:**

I-87 North (NYS Thruway) to Exit 23 (Albany).

- \* Go through the toll, stay to the left onto **7-87 north**.
- \* Follow to Exit #3 Empire State Plaza.
- \* Exit splits, bear right following Empire Plaza sign. Get in the right lane and follow under the tunnel. The Visitors Lot (VLot) will be the third entrance on the right. Once parked take the passenger elevators to the Concourse "C" Level and the Convention Center is right there.

### **Directions to Empire State Plaza from Points West:**

I-90 East (NYS Thruway) to Exit 23 (Albany)

- \* Go through the toll, stay to the left onto 7-87 north.
- \* Follow to Exit #3 Empire State Plaza.
- \* Exit splits, bear right following Empire Plaza sign. Get in the right lane and follow under the tunnel. The Visitors Lot (VLot) will be the third entrance on the right. Once parked take the passenger elevators to the Concourse "C" Level and the Convention Center is right there.

#### **Directions to Empire State Plaza from Points North:**

- \* I-87 South (Northway) to I-90 East (Boston)
- \* Follow I-90 East to 7-87 South exit (approximately 4 miles)
- \* Follow to Exit #3A Empire State Plaza.
- \* Exit splits, bear right following Empire Plaza sign. Get in the right lane and follow under the tunnel. The Visitors Lot (VLot) will be the third entrance on the right. Once parked take the passenger elevators to the Concourse "C" Level and the Convention Center is right there.

## **Directions to Empire State Plaza from Points East:**

- \* I-90 West to Albany (Mass Pike then I-90)
- \* Follow to the 7-87 South Albany exit (exit after #8 on I-90)
- \* Follow to Exit #3 Empire State Plaza.
- \* Exit splits, bear right following Empire Plaza sign. Get in the right lane and follow under the tunnel. The Visitors Lot (VLot) will be the third entrance on the right. Once parked take the passenger elevators to the Concourse "C" Level and the Convention Center is right there.